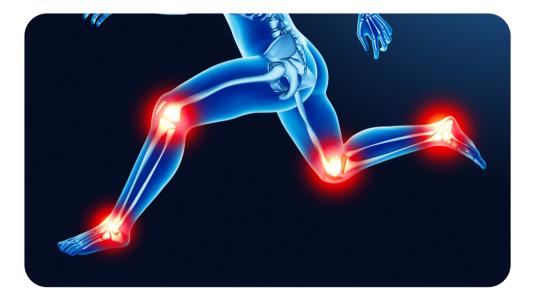

Dietary supplement for the joints and cartilage

Coolfit does not contain the whole molecule of collagen, which is difficult to absorb, but an extract of it, a type II peptide, which is quite a small molecule and has an excellent absorption capacity.

Type II peptide is solely responsible for the regeneration of joints and cartilage! The body will not use the molecule to build bones, nails, skin, etc., meaning all the active ingredients will flow immediately into the damaged joints.

Due to this, Coolfit is much more efficient than other average collagen products.

www.zeomineralproduct.en

Dietary supplement for the joints and cartilage

Since inflamed body parts are difficult to regenerate, the product also contains the enzyme bromelain and curcumin.

They have antibacterial, anti-inflammatory and analgesic effects. They increase the ability of collagen peptide to be incorporated multiple times over.

Daily dose: 3x2 capsules Packaging: 180pcs

www.zeomineralproduct.en